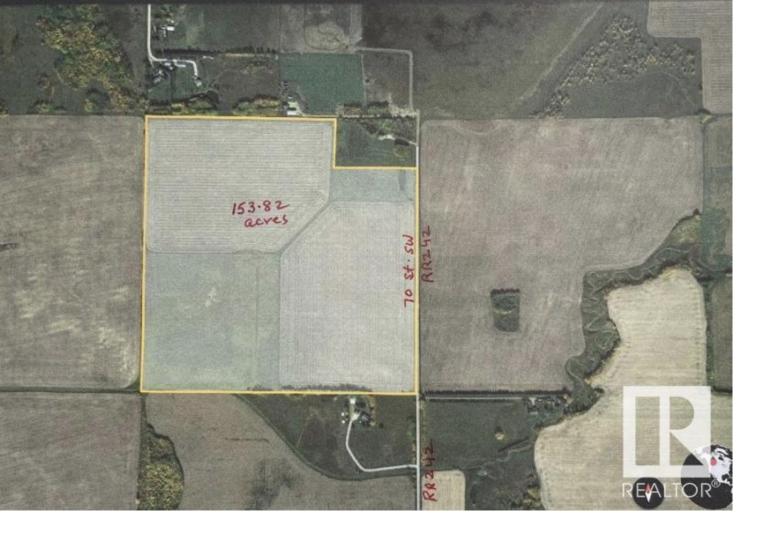

## Edmonton Alberta \$8,545,470

Prime 153.82-Acre Parcel for Future Residential Development - Southeast Edmonton Located at 5910 - 70 Street SW, within the City of Edmonton (on Range Road 242 between 41 Avenue SW and Township Road 510), this expansive 153.82-acre property offers a rare opportunity for investment and future growth. Currently under cultivation, the land is part of the inter-municipal planning framework and is designated for future urban residential development. With limited large parcels remaining in this rapidly growing southeast Edmonton corridor, this property presents exceptional long-term potential at a highly attractive price. (id:6769)