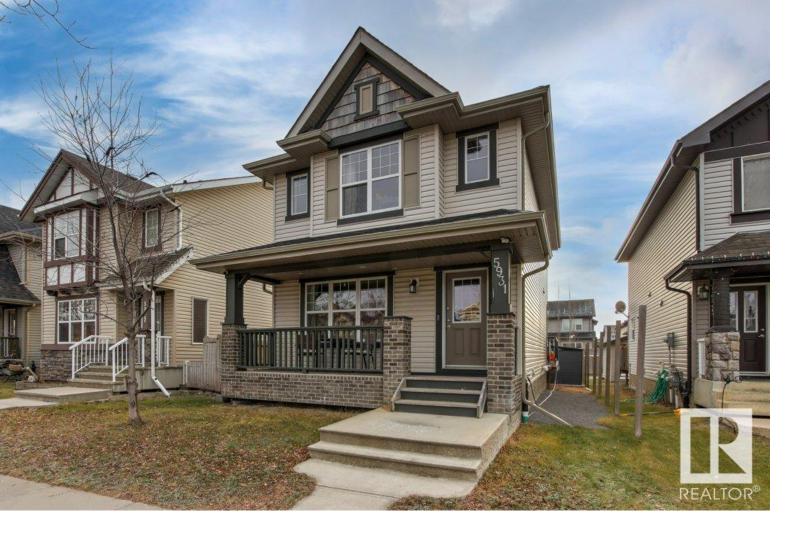

## Edmonton Alberta

\$385,000

This Charlesworth detached 2-Story is ready for a new family! Open main floor offers sight lines & natural light from front to back. Cozy up in the living room in front of the gas fireplace, sit up at the large island kitchen or enjoy some fresh air on the front covered veranda or expansive back deck (15'x23'). The kitchen offers plenty of storage from the abundance of drawers in the cabinetry & the pantry. Upstairs is a king-sized primary suite with massive walk-in closet & 4-pc ensuite plus 2 more bedrooms and another full bathroom. Basement is unfinished with a good footprint for future development. Newer laundry set & freezer stay along with built-in vac. The yard was finished with beautiful stamped concrete patio off the large deck. A concrete pad with footings has also been poured ready for double car garage. The park and walking paths are only a few doors away plus it's also conveniently close to all modern amenities, including public transportation, dining options, top-notch schools. (id:6769)