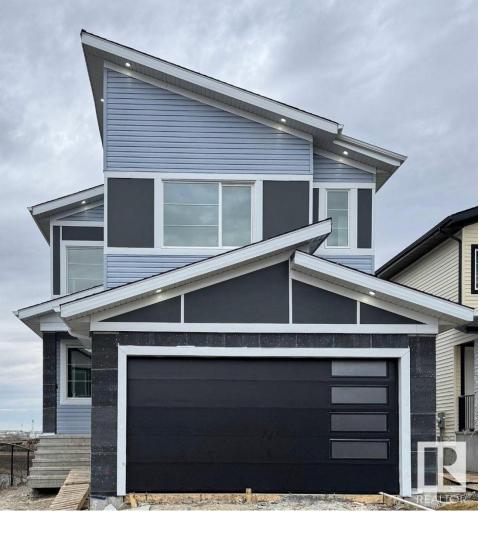

## Rural Leduc County Alberta

\$719,900

Situated on a premium corner lot backing onto a serene pond, this stunning home in Irvine Creek features a WALKOUT basement and scenic views. The main floor showcases elegant tile flooring, an open-to-above living area with a striking feature wall, a DEN, a full bathroom, an extended kitchen with a Spice kitchen, and a family area overlooking the pond. Upstairs offers a spacious master suite with a 5-piece ensuite and walk-in closet, two additional bedrooms with a shared bath, and a bright bonus room. A perfect blend of luxury and natural beauty. (id:6769)