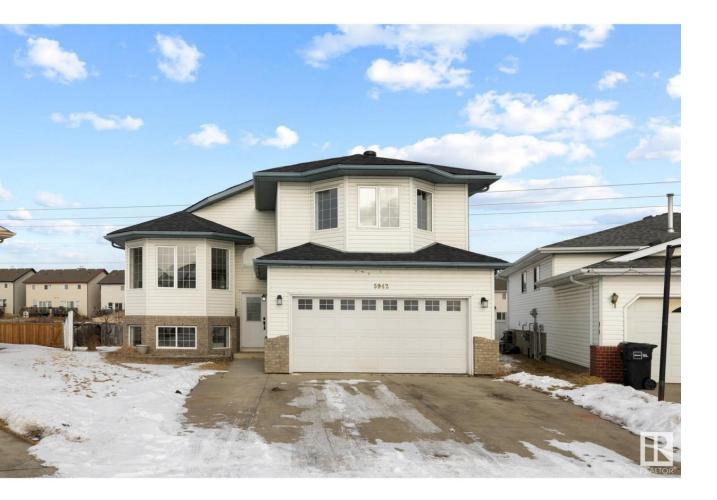

## Edmonton Alberta

Take a look at this 5 bedroom home with SEPERATE ENTRANCE TO BASEMENT WITH INLAW SUITE IN MATT BERRY THAT BACKS A WALKING TRAIL! SUBSTANTIALLY RENOVATED, 2x brand new kitchens (all new appliances upstairs), new roof, all fresh paint, many new windows, some new flooring, and ALL NEW WATER LINES (replaced the poly-b)! Vaulted ceilings and the abundance of windows make this home feel so bright and open, you'll love the spacious floor plan, hardwood and tile flooring, 3 great sized bedrooms (primary with large walk-in closet and great ensuite), cozy family room with a corner gas fireplace, eat-in kitchen and formal living and dining areas complete the main floor. The basement has a 2nd kitchen, rec room, 2 bedrooms, a 3 piece bathroom and laundry/storage! (id:6769)