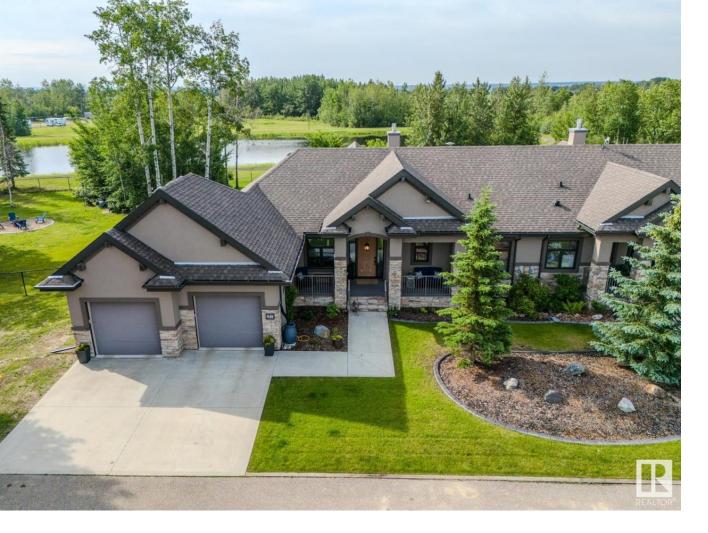

## Rural Parkland County Alberta

Executive acreage living in the 45+ gated community of Century Gates Estates, just 7 min north of Spruce Grove and 17 min to Edmonton, all on paved road! Backing into the pond and walking trails, this home greets you with beautiful & tranquil views as soon as you step in. Large windows, south facing back yard, high ceilings, gleaming hard wood floors all draw you into the inviting living room with stone facing gas fireplace, open to kitchen and dining for easy entertaining and just a step to the covered back deck! Chef inspired kitchen features plenty of cabinets, granite counter tops, upgraded sink, spacious corner pantry! Mudroom/laundry room offers more storage and leads to the double oversized heated garage. Main floor is completed with primary suite featuring the same gorgeous views to wake up to, as well as 5 pc ensuite, walk in closet, second bedroom/office & 2 pc bath. Basement is fully finished with family room, state of the art craft room, 3rd bedrooms, full bath & storage/utility room! Welcome! (id:6769)