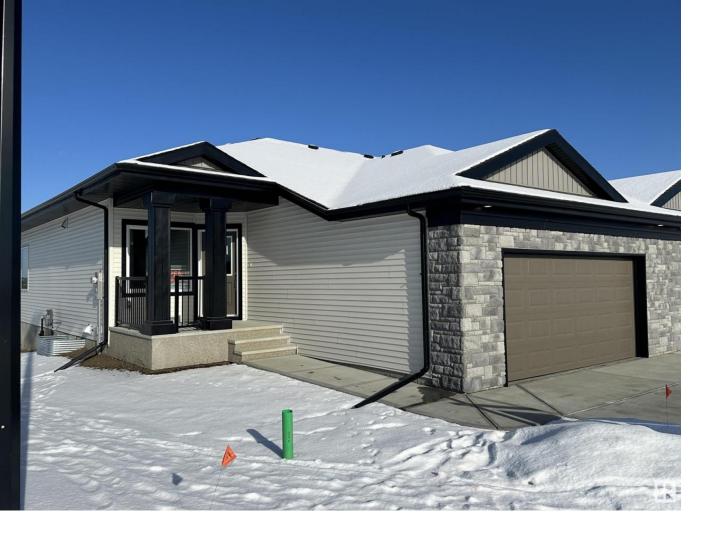

## Spruce Grove Alberta

\$549,900

Brand New Home in New Adult Community! This new home will be beautifully finished with all the upgrades you will need. Open concept floor plan with generous size living room, spacious Primary bedroom with walk-in closet and laundry, 4 pc ensuite. There is also an office/den. The lower level will be completed with additional bedroom, full bath and large family/rec room. Plenty of parking with double attached garage and long driveway with pot lights around. There will be rough in for future electric vehicle plug ins, and future solar panels. Quartz counter tops, Luxury vinyl plank flooring throughout and carpet downstairs. Conveniently located just off Jennifer Heil road, with quick access to Highway 16. (id:6769)