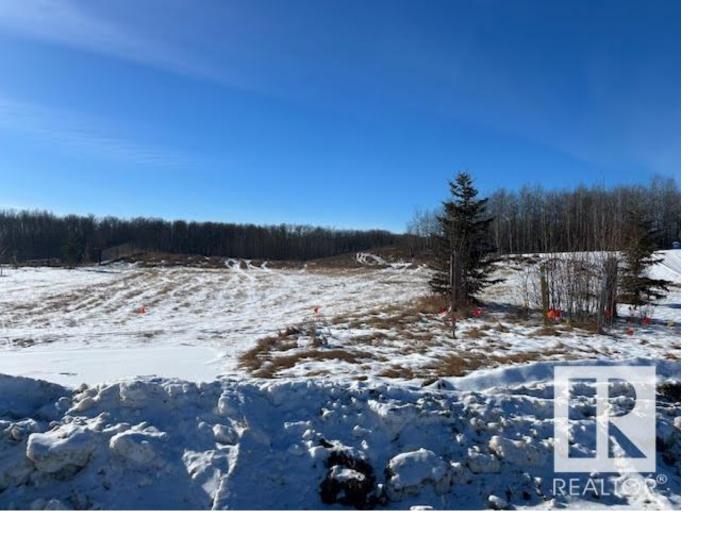

## Rural Parkland County Alberta

\$255,000

Come see this beautiful Hills of Twin Lakes lot measuring 2.03 acres for yourself! This is your chance to build your dream home and experience the joy of country living just a mere 10 minutes away from Stony Plain. The lot offers endless possibilities to design and create a perfect oasis. Imagine waking up to picturesque views, surrounded by nature's serenity while still being conveniently close to the amenities of Stony Plain. Don't miss out on this incredible opportunity to turn your dream into a reality. Act fast and secure your piece of paradise today! (id:6769)