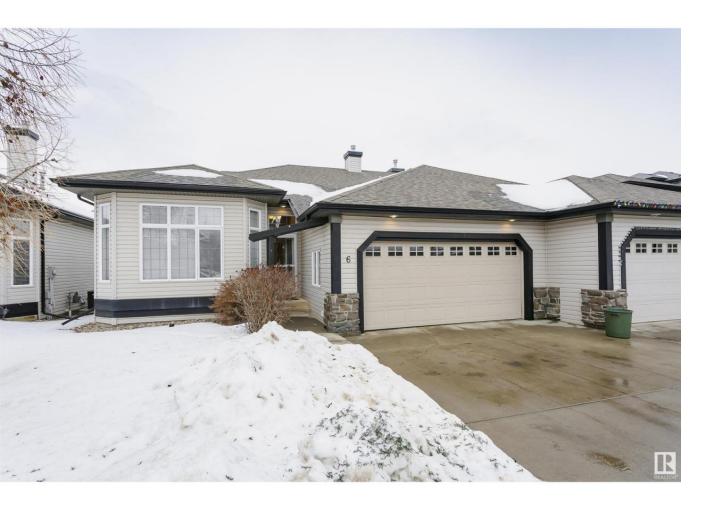

## Edmonton Alberta

\$449,900

Welcome to this beautiful adult (18+) home in Rutherford. The moment you walk in you'll be impressed with this immaculate 1252 Sq. Ft. bungalow half duplex. With an open floor plan, 9 ft. ceilings, crown molding and large windows that allow in natural light. The kitchen offers plenty of cupboard space and a corner pantry. The master bedroom has large walk thru closet with a 3 piece ensuite, the main floor his complete with a 2nd bedroom, a 4 piece bathroom and laundry. The basement has 9 ft ceilings, developed family room, a 3 piece bathroom, a large bedroom and plenty of storage. This home has Central air-conditioning, gas hookup for BBQ. Close to shopping, amenities and public transportation. (id:6769)