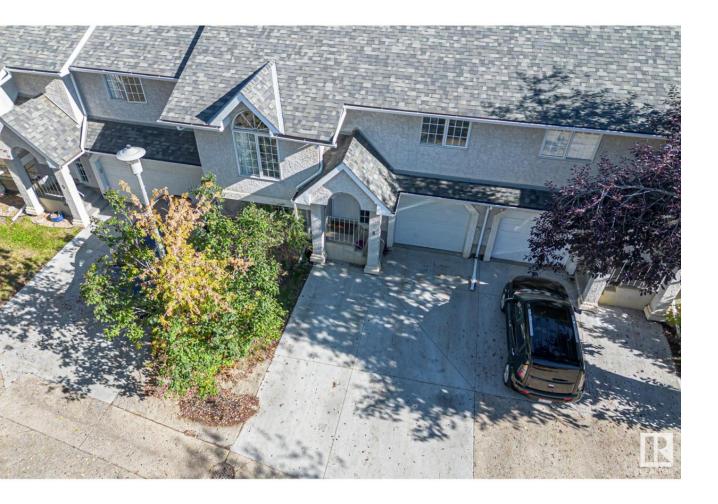

## St Albert Alberta \$285,000

Experience hassle-free living in this well-kept, self-managed 8-unit condo situated in Pineview, a sought-after and picturesque and nature-filled neighborhood of St. Albert. Offering exceptional value, this newer condo comes with an attached garage. The main floor boasts vaulted ceilings, creating an open and airy atmosphere, while the spacious eat-in kitchen provides plenty of storage and leads directly to the deck. The entire unit has been freshly painted, and most of the flooring has been recently upgraded. Two bedrooms are located just off the main living area. Downstairs, you'll find a welcoming family room with a corner gas fireplace, a third bedroom, and a combined 3-piece bathroom with raised washer and dryer in it. The lower level also provides convenient access to the garage, which includes additional storage. This fantastic St. Albert home is close to all the amenities, including Servus Place Rec Centre, shopping, schools, and scenic walking trails, with 3min access to Anthony Henday Drive. (id:6769)