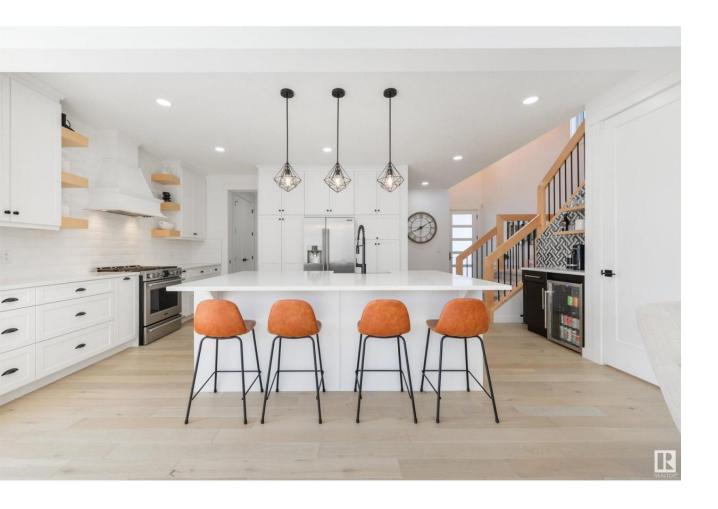

## Rural Sturgeon County Alberta

\$950,000

Custom-built, fully-finished, w/ a SHOP! No expense was spared here this home is LOADED, & features a modern design w/ neutral tones throughout, 9 ceilings, A/C, engineered hardwood, a gorgeous kitchen w/ full-height cabinetry, open shelving, & QUARTZ counters, a large dining area w/ ample windows surrounding the space, a cozy living room w/ electric fireplace, back-hall mudroom, sizeable bonus room, upstairs laundry, 3 top-floor bedrooms including a king-sized owners suite w/ electric fireplace, walk-in closet & 4pc ensuite, & a full SUITE in the WALK-OUT basement w/ separate side entrance, kitchen, living room, 4pc bath, bedroom, & dedicated laundry. Outside youll find a \$40k 2-tiered PVC Zuri deck, hot tub, a manicured yard w/ curb-ease surrounding the border, a heated triple-attached garage w/ epoxy flooring, 55x50 SHOP w/ 3 overhead doors, & a MASSIVE driveway perfect for larger vehicles & trailers. This home is ABSOLUTE PERFECTION, & is only a short drive to Spruce Grove & Stony Plain. (id:6769)

Bedroom 4 3.42 m X 3.84 m Living room 3.93 m X 4.06 m Dining room 3.66 m X 3.15 m Kitchen 6.31 m X 3.8 m Primary Bedroom 3.62 m X 4.48 m Bedroom 2 3.58 m X 3.09 m Bedroom 3 2.96 m X 3.35 m Bonus Room 3.95 m X 4.17 m Listing Presented By: