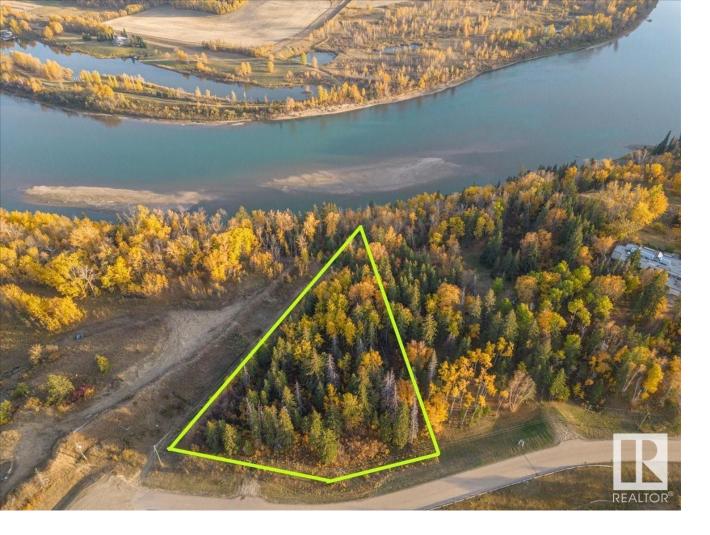

## Rural Parkland County Alberta

\$650,000

Opportunity to build your dream Country home with walkout basement on a 1.87 acre river valley lot, on the north shore of the North Saskatchewan river. Secluded yet very close to city of Edmonton. Only 18 minutes drive to Windermere; easy access to Anthony Henday, about 11 mins. Close to Blackhawk and Petroleum Golf and Country Club. Utilities, Gas and Electricity are available at the property line. Please check it out. (id:6769)