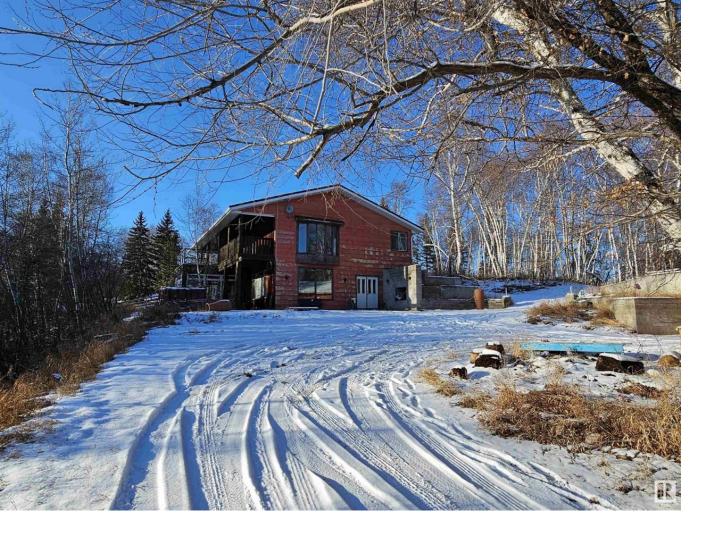

## Rural Parkland County Alberta \$449,000

There is over 3750 sqft of living area on 2 levels on this hillside walk-out bungalow home on 2.99 acres. The property is nicely treed and reasonably private. The roof was recently done with the metal tiles and there are some newer windows and doors. There are 2 master bedrooms with ensuites and 2 other bedrooms. There is sunny side raised deck the full length of the home and enough new patio stones to complete the lower level patio. There is an oversized 4 car detached shop/garage, insulated and heated with 2-10' doors and 1-7' door. There is also an older wood frame storage building down near the garden area. From this home it will be a 20 minute drive to West Edmonton and about the same or less to the Leduc/Nisku area & the International Airport. (id:6769)