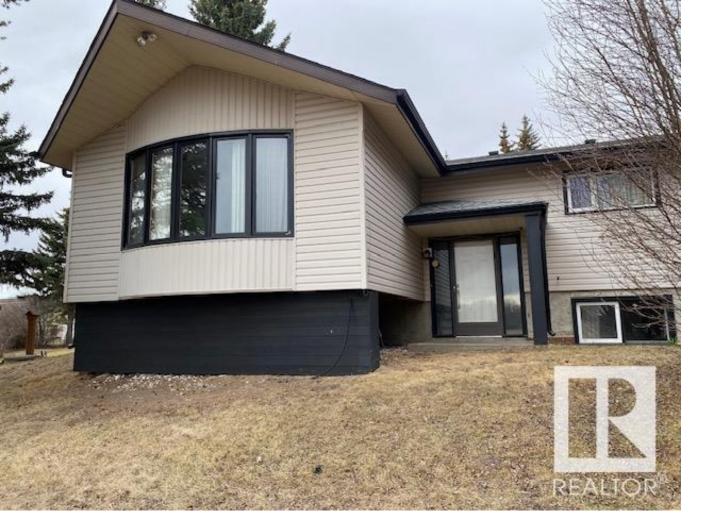

## Rural Parkland County Alberta

Approximately 20 acres within 10 minutes to Edmonton and 10 minutes to Devon. 38 minutes to downtown Edmonton. 24 x 106 6 bay industrial style shop with radiant heating system. 24 x 50 detached, oversized 4 car quad heated garage. Modern steel framed horse barn with riding arena. The barn also features a 2 ice bathroom and shop area with storage and 8 animal stalls. Concrete RV or machinery pad. Completely fenced with cross fencing. Backs onto the Bunch Berry Meadows nature reserve. The home is a spacious open beam 4 bedroom, 3 bath raised bungalow with newer windows, new hot water heating system, double a/c units. (id:6769)