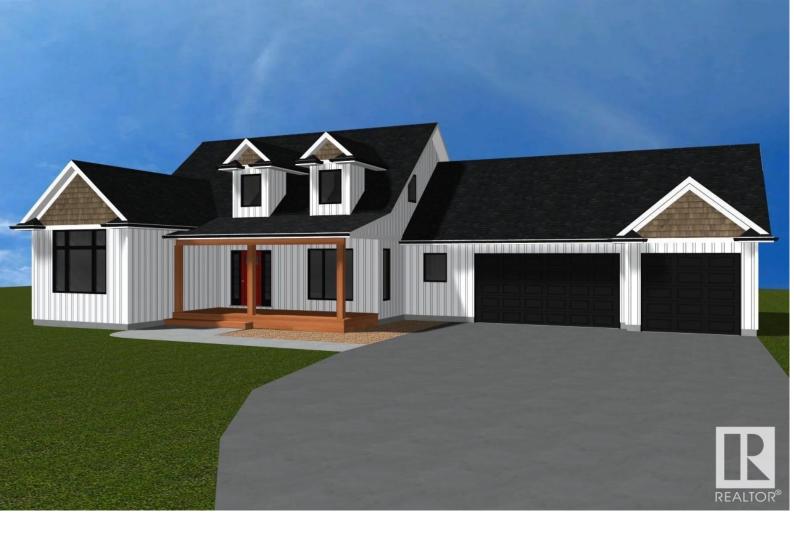

## Rural Parkland County Alberta

\$989,888

AT LAST...a home that has it all. Superb in design, character, sophistication, spaciousness, and LOCATION!

Only 10 mins southwest of Stony Plain. Excellence exudes throughout, with the open concept living room featuring a grand floor to ceiling stone gas fireplace, granite laden throughout, a designer kitchen featuring a large island, makes it perfect for ENTERTAINING! Main floor laundry with loads of cabinetry, enormous primary with 5 piece ensuite, walk-in closet. 2 more ample sized bedrooms up , 2 pc powder room & a 4 piece upper level bath. The unspoiled walkout basement level is R/I in for a 4th bath, & room for two more beds & a family room, or a theater room! Triple oversized insulated garage w/ floor drain and RI for gas. With 3 acres, no neighbors behind, build in time for summer 2025! Then enjoy the sunset & views of nature from your 12 x 36 deck leading to your walk out level, or your covered front 8 x 22 veranda.\*photos from previous show home\* approximately 6 mts to build from permits\* (id:6769)