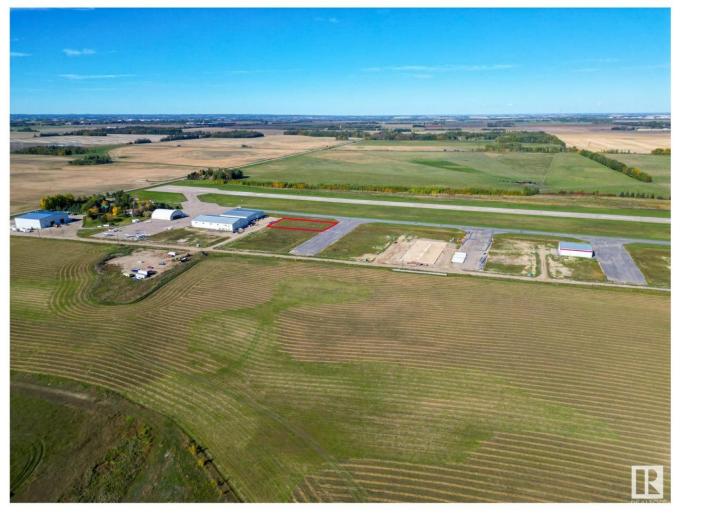

## Rural Parkland County Alberta

\$574,999

Prime Development Opportunity in Edmonton Parkland Executive Airport! Seize the chance to own a 0.6-acre lot in the Edmonton Parkland Executive Airport, located on the North side of the development, offering proximity to the runway. With paved taxiways and full services to the lots, this parcel provides an ideal foundation for various hangar or shop configurations to meet your specific needs. Zoned AGG, this versatile lot offers flexibility for aviation-related or other commercial developments. (id:6769)