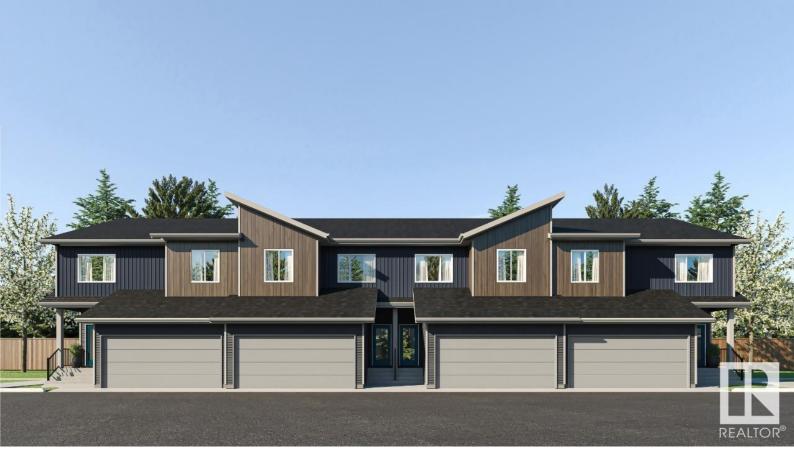

## Edmonton Alberta

\$454,899

Welcome to The Rise at Mattson! These attached-garage townhomes offer farmhouse vibes with a modern twist in Southeast Edmonton's highly sought-after Mattson community. Unit 6 is an interior unit as part of a fourplex, featuring our double-attached garage model, the Equinox, which includes 1,623 square feet of living space with an option to develop the basement. EQUINOX FEATURES: Coastal Contemporary Exterior Gorgeous Galley Kitchen Cozy Dining Nook + Living Room Spacious Loft + 3 Bedrooms Upstairs 3-piece Primary Ensuite + Walk-in Closet Please note this is an interior unit so legal suite is not an option. Renderings illustrate the end unit layout for visual reference only. This 57-unit project features multiple units at different stages of construction. Photos are representative. (id:6769)