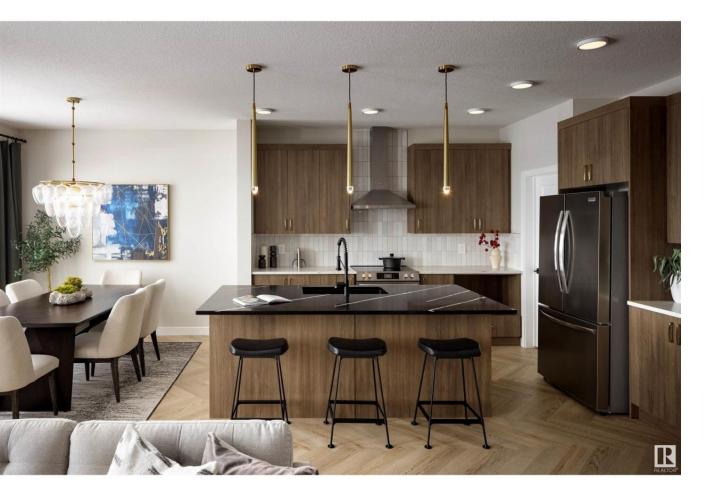

## Spruce Grove Alberta

\$569.900

Discover Your Dream Home in Copperhaven, Spruce Grove. Nestled in a peaceful community surrounded by nature, this 3-bedroom, 2.5-bath single-family home offers 9' ceilings on the main floor, complete with a convenient half bath. The upgraded kitchen features stunning 42 cabinets, quartz countertops, included hood fan, large pantry, gas line to stove, and a waterline to the fridge-ideal for modern living. Upstairs, you'll find a bonus room, den, spacious walk-in laundry room, a full 4-piece bathroom, and 3 generously sized bedrooms perfect for your growing family. The primary suite is a true retreat, offering a walk-in closet and a luxurious ensuite with double sinks. Additional features include a separate side entrance, double attached garage, an unfinished basement with painted floors, a \$3,000 appliance allowance, triple-pane windows, and a high-efficiency furnace. Buy with confidence-built by Rohit. CONSTRUCTION TO START EARLY FEB.