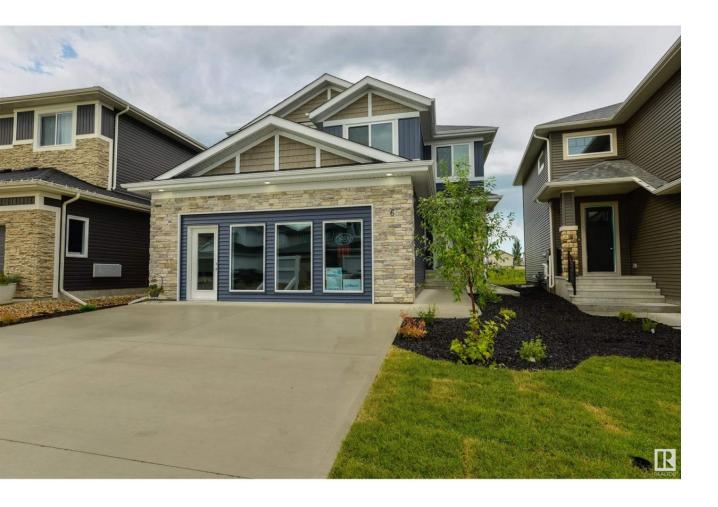

## Spruce Grove Alberta

\$689.900

Introducing the "Jasmine", this 2290 sqft masterpiece is a testament to luxury living. From the moment you arrive, you'll be captivated by large front entrance and DEN upon entry and then heading inside to discover a thoughtfully designed open floor plan that flows seamlessly between the living, dining and kitchen areas making ideal for family living or hosting gathering with 18' soaring OPEN-TO-ABOVE that bathe the space in natural light pouring in through large windows. The heart of this abode is its chef-inspired kitchen adorned with built-in appliances and complemented by a convenient walkthrough pantry for effortless organization and stunning pet wash station for the fur babies. Ascend to the upper level where you'll discover the primary suite offers a haven of tranquility, boasting ample space and its own spa-like 5pc ensuite retreat and added convenience of laundry room to it. Completing this level is a bonus room perfect for work or play. Basement is unfinished awaiting for ur personal touches. (id:6769)