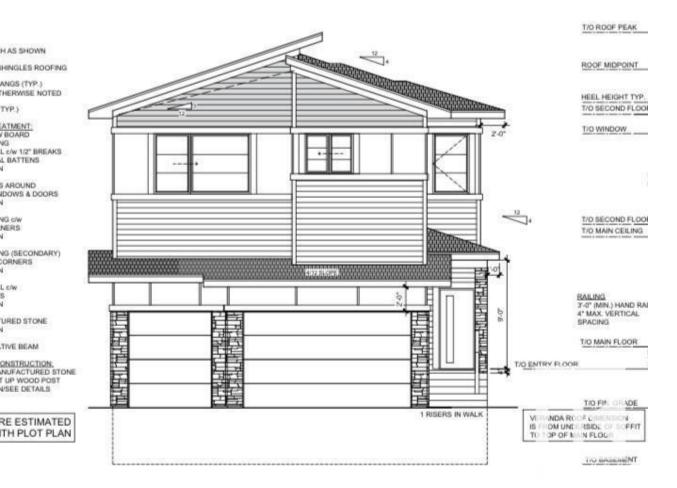

## Spruce Grove Alberta

NERS

CORNERS

BACKING TO GREEN SPACE!! OPPORTUNITY TO CUSTOMIZE YOUR TRIPLE CAR GARAGE WALKOUT HOME IN SPRUCE GROVE. Fully upgraded & Custom. Main floor den/office could be used as bedroom. Main floor full bath. BEAUTIFUL kitchen truly a masterpiece, unique Centre island. Living area with custom wall, really a centerpiece, Dining area with access to deck. Staircase leads to upper level. Bonus room on upper level with access to deck. Huge Primary br with feature wall, 5pc fully custom ensuite & W/I closet. Two more bedrooms with common bathroom. Laundry on 2nd floor. separate Gym Area on upper floor. Walkout unfinished basement. (id:6769)