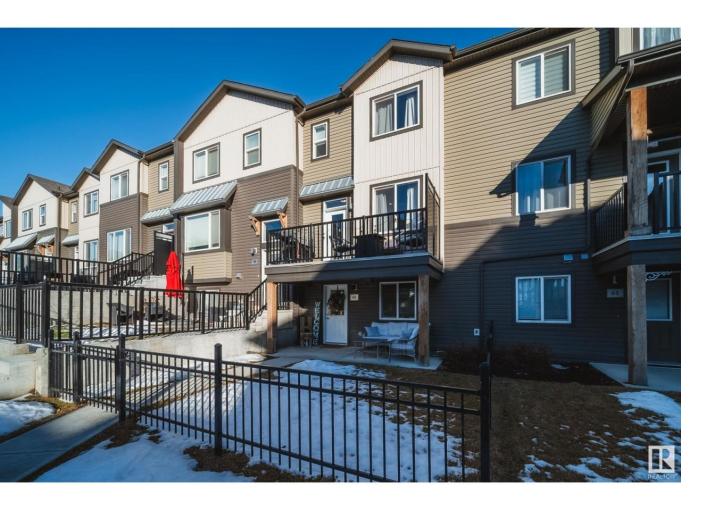

## Edmonton Alberta

Welcome to this stunning townhome in Schonsee, one of north Edmonton's most sought after communities. With over 1400 square feet of living space, front yard, a DOUBLE ATTACHED GARAGE and tons of upgrades. This home offers 9 FOOT CEILINGS on the main level, electric FIREPLACE and open concept living. The moment you walk in enjoy the flex room with large window. Upstairs the kitchen has TILE backsplash, stainless steel appliances, large island, tons of cabinets and QUARTZ countertops. The dining room has ample space and opens right into the living room with built in shelving. This level also has a BALCONY, powder room and separate laundry room. Upstairs there is 3 spacious bedrooms, the primary room offers a 3 piece ENSUITE and great closet. The upper level also has a 4 piece main bath and 2 additional rooms. Steps from the complex there is a picturesque natural pond with diverse birds and walking path. Community has park with new SPRAY PARK coming! Close to ALL amenities, shopping, transit and schools. (id:6769)