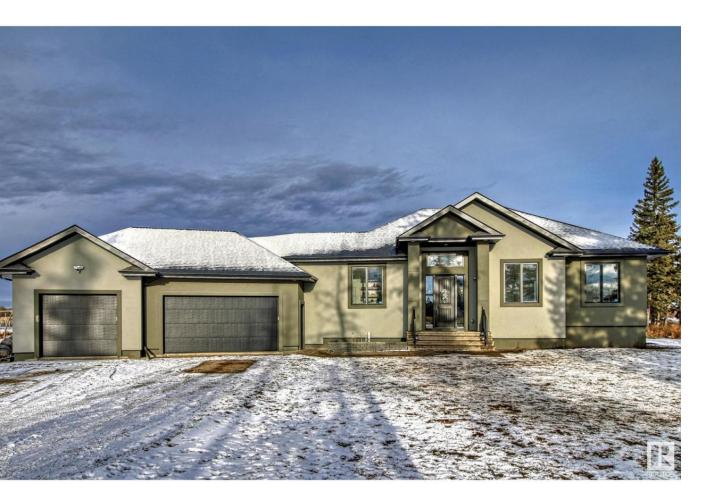

## Rural Leduc County Alberta \$760,000

2.5 acres located in a quiet cul-de-sac only 15 mins to Beaumont and 20 mins to Leduc on paved roads, built in 2018. Heated oversized triple attached garage with drain and 2 man doors, will fit all your toys and more. Head inside, 9-12 ft ceilings, 8 ft doors, open concept with one beautiful kitchen, subway tile, granite countertops, under cabinet lighting with the possibility to change the electric stove out for a gas one in the future (gas line is run). Large deck is outside the Dining room patio doors for easy entertaining. Living room features plenty of windows for natural light. 3 bedrooms finish this level with main bath. Primary bedroom, again with plenty of windows, walk in closet with organizers, ensuite with oversized shower, his/her sinks. Head downstairs, two additional bedrooms, large family room with rough in bar hook ups, plus rough in bathroom with supplies being left behind. Basement has large windows throughout. The Yard is partially fenced and ready for your deveopment. Great Location! (id:6769)