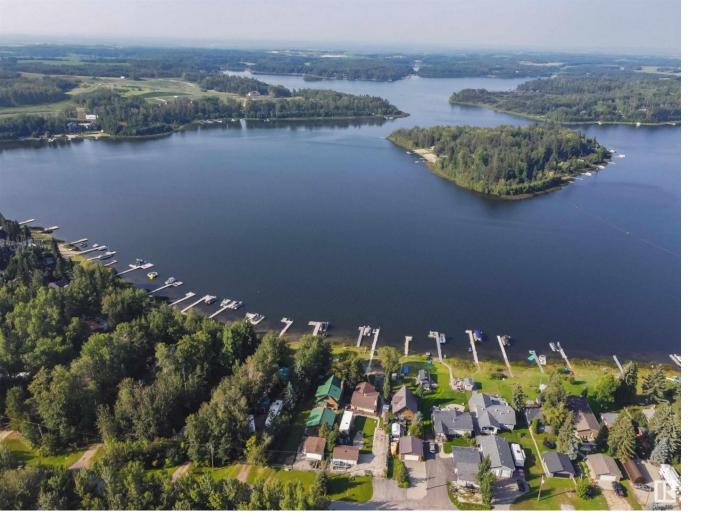

## Rural Parkland County Alberta

4 ACRES OF ROLLING LAND W/ FOREST IN FABULOUS WEEKEND ESTATES!! AT JACKFISH LAKE! 1100 + SQFT 2 BEDROOM BUNGALOW W/ A FULL PARTIALLY FINISHED 2 BEDROM 1 BATHROOM BASEMENT. SPACIOUS, KITCHEN AND DINING AREA, HUGE LIVING ROOM W/ BRICK FACING WOOD BURNING FIREPLACE 4 PCE BATHROOM. ALL BEDROOMS ARE A GOOD SIZE. SIDE ENTRANCE INCLUDES A 8X28 DECK & PATIO DOORS LEADING TO AN 9X12 REAR DECK. DETACHED 24 X 36 METAL GARAGE WORKSHOP. 12X12 SHED, 15X30 STORAGE SHED, 30 FT COVERED STRUCTURE FOR PARKING BOATS, EQUIPMENT VEHICLES ETC. TWO CLEARED AREAS FOR TRAVEL TRAILERS. 1 WITH 220 POWER HOOKUPS & RUNNING WATER! WELL /TANK SYSTEM. JUST A BEAUTIFUL AMAZING PICTURESQUE DRIVEWAY! NEWER OVERSIZED HOT WATER TANK, HIGH EFFICIENCY LENOX FURNACE, THIS DEEP CLEAN LAKE OFFERS BOATING, FISHING OF ALL KINDS WATER ACTIVITES. MINUTES FROM SPRUCE GROVE AND STONY PLAIN. 40 MINUTES FROM EDMONTON. SCHOOL IS APPROXIMATELY 8KM AWAY. BUS ACCESS. POPULAR YEAR-ROUND RECREATION AREA MUST BE SEEN (id:6769)