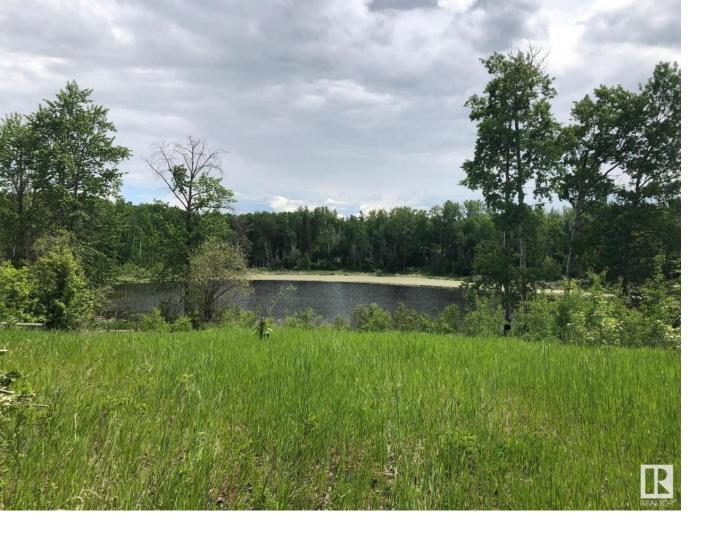

## Rural Parkland County Alberta \$129,900

Create your ideal family retreat on this 1.07-acre parcel, ideal for a walkout design, nestled within Star Lake Estates. Positioned perfectly, this lot offers a serene backdrop, backing onto a pond with reserve land adjacent. Enjoy natural seclusion with a protective cluster of trees at the front. Conveniently situated just minutes away from Jack Fish Lake, Mink Lake, and a short 15-minute drive from Stony Plain. Don't miss out on this prime location for your dream home! (id:6769)