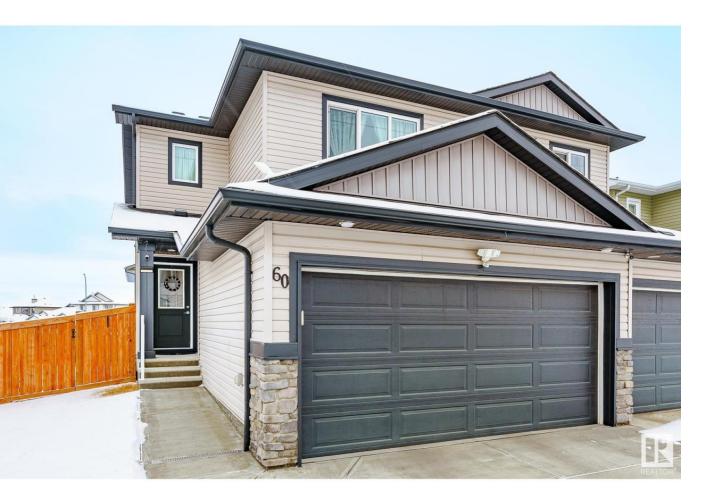

## Spruce Grove Alberta

Beautiful Half Duplex Home over 1630 sq ft. This lovely property shows like a new home. Bright front entry leading to the great room. Generous kitchen with ample cupboards and large center island. Spacious living room with feature electric fireplace. Dining area with patio doors that lead to the deck. Main floor powder room and back entry that leads to the walk through pantry. Three bedrooms upstairs. Master has three piece ensuite with large custom shower and walk in closet. Basement is fully finished with bedroom, craftroom and games room. Large closet has rough in for future bathroom. Double Attached garage is insulated, drywalled with 220v power and built with 6x6 studs. Air Conditioning and Central Vacuum. This is a non-smoking, no pet home. Large back yard is fully fenced (raised garden bed). This clean, very well maintained home is move in ready and includes all appliances and custom window coverings. Summer Possession. Shows VERY well. (id:6769)