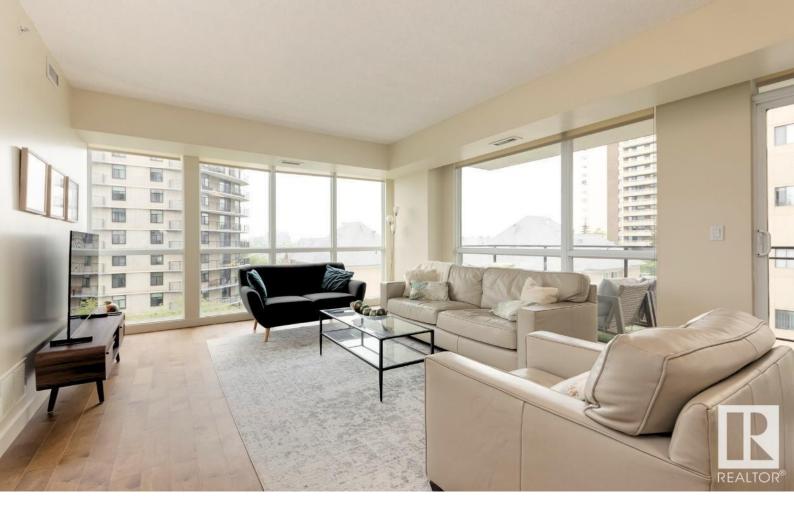

## Edmonton Alberta

\$400,000

Welcome to Uptown Estates! This 1080sqft corner unit faces south and west with enormous windows and stunning River Valley views! High-end finishes throughout include a renovated kitchen, built-in A/C, high ceilings and a modern floorplan with 2 bedrooms and 2 full baths. Located in beautiful Wihkwentowin, just steps from Victoria Promenade and the River Valley, with easy access to Jasper Ave, downtown and the University. Stepping into the unit you'll find an open-concept living room with hardwood floors, floor-to-ceiling windows and incredible views, plus a spacious balcony and a rare formal dining room with views of its own. The kitchen is upgraded with modern white cabinets, granite counters, high-end appliances and a peninsula. The comfortable primary suite offers a walk-in closet and an ensuite with dual sinks and a separate shower and soaker tub. A sunny 2nd bedroom and full bathroom complete the unit, along with in-suite laundry and TWO underground parking stalls. Heating and A/C unit is brand new! (id:6769)

Living room 6.26 m X 4.38 m Dining room 4.1 m X 2.83 m Kitchen 3.53 m X 2.71 m

**Primary Bedroom** 4.03 m X 3.5 m **Bedroom 2** 3.54 m X 3.11 m

Listing Presented By:

Originally Listed by: Schmidt Realty Group Inc