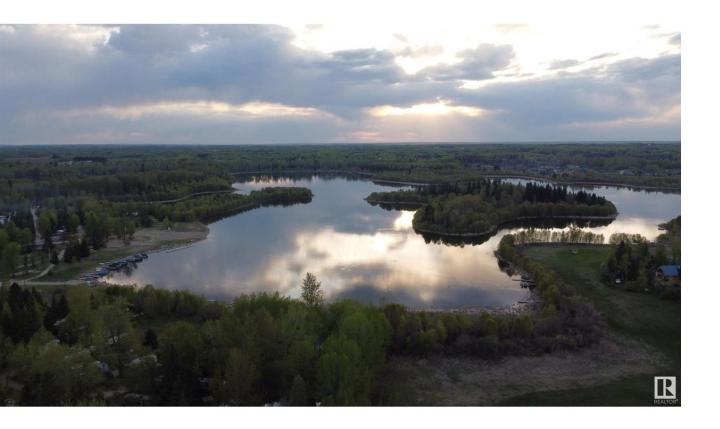

## Rural Parkland County Alberta

\$174,500

You've always wanted that lake property and now is your chance. Located on desirable Lakeside Drive at Spring Lake this lot boasts an ideal location to have those perfect sunset moments. Listen to the sounds of nature, paddle the still waters, walk the lakeside meadows, watch the northern lights, take it all in. The quaint community of Spring Lake is truly a hidden gem only minutes away from the amenities of Stony Plain and Spruce Grove and well within commuting distance to Edmonton. An ideal place to start from, a place to build your dreams. (id:6769)