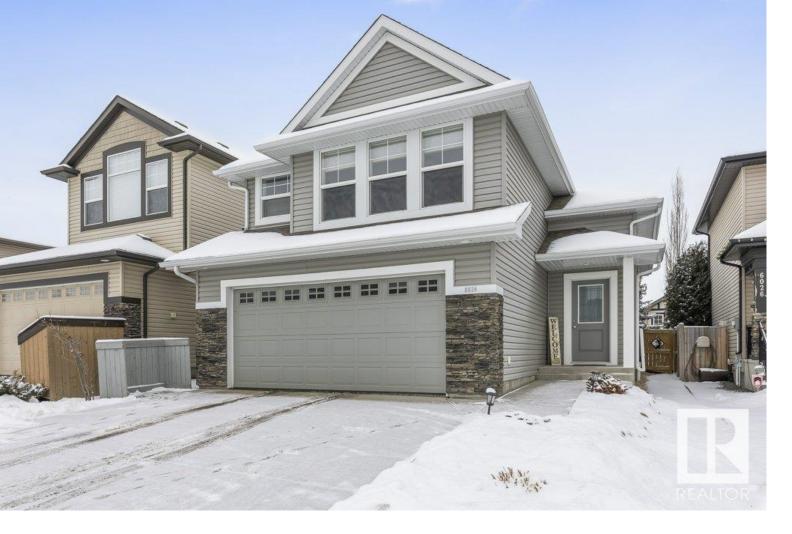

## Sherwood Park Alberta \$599,900

Custom built by SALVI homes this ORIGINAL OWNER home is absolutely immaculate inside out. Offering over 2500sqft of living space w/ a total of 3 bedrooms & 3 FULL bathrooms. Enter into a spacious front entrance w/ soaring ceilings and access to the attached double garage (21'10x21'1). The main floor features VAULTED CEILINGS & an abundance of windows providing lots of natural light. The kitchen features a huge island w/ extra storage, GRANITE countertops, corner pantry & stainless steel appliances. The great room has a custom rock, full height gas fireplace & access to the formal dining room (could also be a main floor den). The primary bedroom is its own private retreat and features a WALK IN CLOSET & 4pce ENSUITE w/ separate soaker tub and o/s shower. The basement is FULLY FINISHED w/ family room, 3rd bedroom, full bathroom, laundry & storage. The yard is meticulously landscaped & features a concrete patio w/ pergola, deck and water fountain. Located in a quiet cul de sac this home is MOVE IN READY! (id:6769)