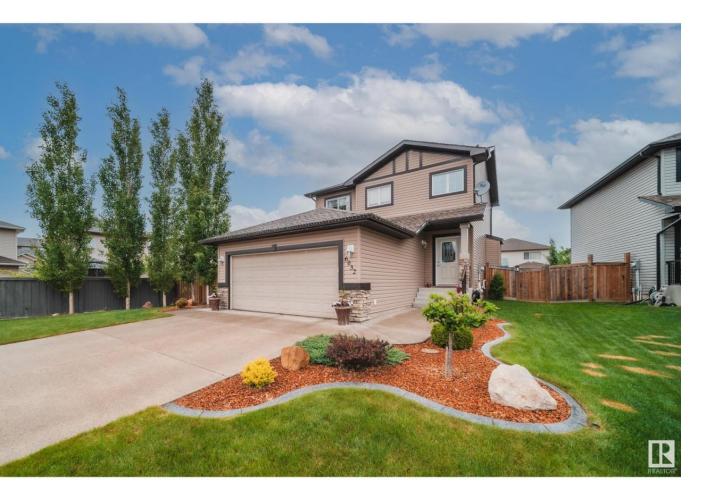

## Edmonton Alberta

Come and take a look at this 1604 sq Ft. FULLY FINISHED Home in the desirable community of SCHONSEE. This 4 BED & 3.5 BATH home with a POND VIEW is CENTRALLY LOCATED, walking distance to SPRAY PARK, TOP SCHOOLS and on top of it, it comes with a HUGE and EXTREMELY WELL MAINTANED BACKYARD. Upon entrance, you will be greeted with open concept floor plan. On the main floor, you will find Living area, Dining area, Kitchen, Half bath and Laundry room. Upstairs you have spacious primary bedroom with its own 5-piece ensuite and walk in closet. 2 more bedrooms and another full bathroom concludes the second floor. This home comes with fully Finished basement consists of 4th BEDROOM, ANOTHER FULL BATHROOM, family room, cold room and Storage room. The owners of this home took pride in maintaining their lawn which comes with concrete aggregate deck to enjoy lovely summer days. Located ACROSS THE POND, walking distance to BUS STOPS and being close to all the amenities, this is an opportunity not to be missed (id:6769)