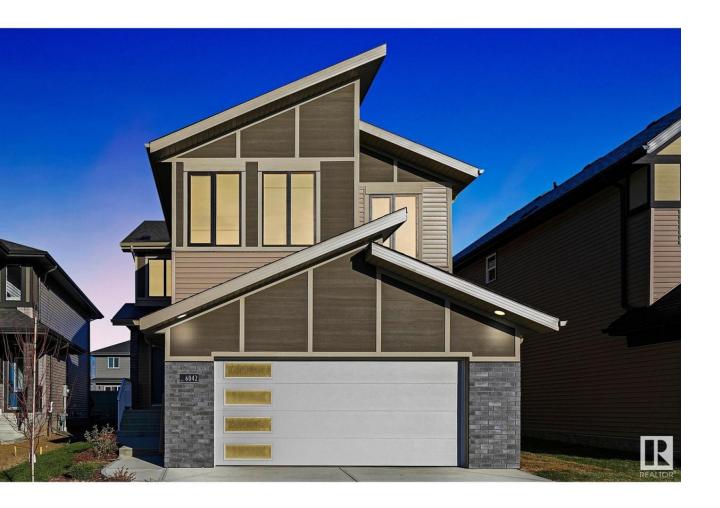

## Edmonton Alberta

\$639,900

Welcome home to The Melbourne by Landmark Homes! Nestled in the family-friendly community of Creekwood Collections at Chappelle, this 3 bed 3 bath home boasts an OPEN TO BELOW feature! The CHEFS KITCHEN features a LARGE ISLAND, 2-tone cabinetry, and WALK IN PANTRY! The LARGE WINDOWS allow tons of natural light throughout the OPEN CONCEPT layout! Upstairs has a LARGE BONUS ROOM, 2 spacious bedrooms, 2nd-floor laundry, and a main bath! Your OVERSIZED PRIMARY suite features a WALK-IN CLOSET, and beautiful ensuite with dual sinks, SOAKER TUB, and WALK IN SHOWER! A SEPARATE SIDE ENTRANCE makes this the perfect home to build a LEGAL BASEMENT SUITE! Located on a 431.68 sqm Lot and just steps away from walking trails, a manmade pond, and TONS OF AMENITIES! (id:6769)