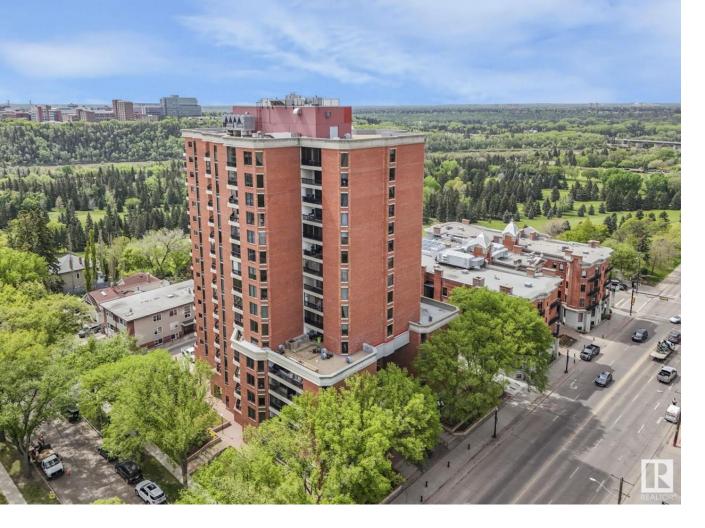

## Edmonton Alberta \$275,000

Beautiful Unobstructed South facing views of the River Valley, above the tree line, in the sought after Oiler area, the Le Marchand Tower is situated steps away from the River Valley walking trails and the Victoria Promenade. This lovely 1328 sqft condominium features a bright sunken living room, a large family dining room, a kitchen with lots of windows storage and work space, two large bedrooms, two full bathrooms, two balconies, in suite laundry, secure titled underground parking stall, fulltime building manager, large social room that can be used by residents, no pet building. (id:6769)