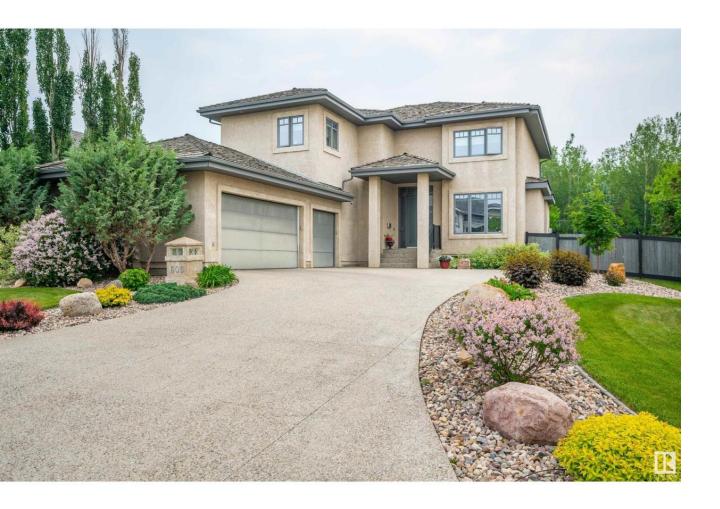

## Rural Strathcona County Alberta

\$1,195,000

This beautifully appointed two story home with a triple heated garage offers over 4000 sq ft of living space, backing onto scenic reserve land & trail. Situated in prestigious Fountain Creek Estates, the property boasts exceptional landscaping with underground sprinklers, & meticulously maintained shrubs surrounding the perimeter. Inside, the home features 9 foot ceilings & a thoughtfully designed layout perfect for both everyday living & entertaining. The chef's kitchen is a highlight, complete with quarts countertops, full ext. drawers, two sinks, SS appliances including a gas range & a generous 5x9ft island. Other features include: A/C, in-floor heating, two Fire places, main floor den w/coffered ceiling, steam shower & walk in closet in master suite, finished basement w/wet bar, 75+ pot lights, built in shelves in mud room, floor drain & radiant heating in the garage, gas hook ups & custom blinds. Don't miss the opportunity where luxury, comfort and natural beauty come together. (id:6769)