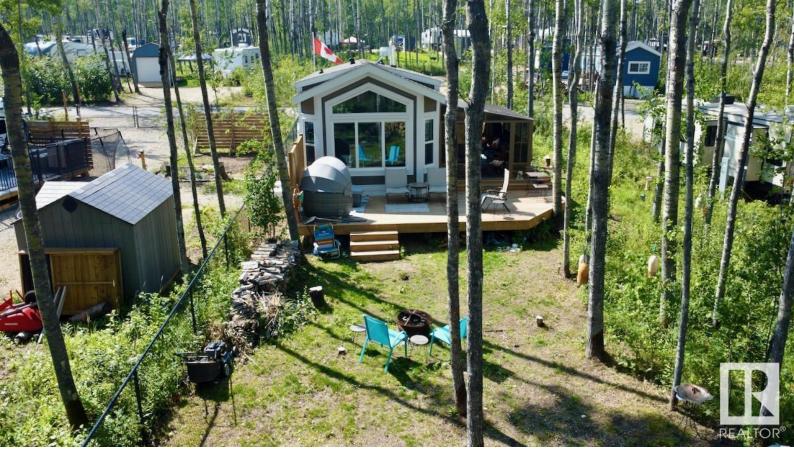

## Rural Parkland County Alberta

\$289,900

Year-round resort living is within reach at Sunset Shores on Lake Isle, just an hour west of Edmonton and north of Seba Beach. This 2022 Triple M Endeavor 2 Bedroom Park Home is designed for four-season living, making it a perfect getaway or permanent residence. With all the modern features you'd expect in a conventional home, this tiny home offers the added benefits of lower utility and maintenance costs. The spacious lot features a large wraparound deck and a 10 x 16 gazebo, seamlessly extending your living space into the outdoors. Nestled in a scenic, tranquil area away from the main resort, this property offers a perfect blend of comfort and natural beauty. Whether you're seeking a peaceful retreat or a vibrant community experience, Sunset Shores provides an ideal setting for both relaxation and adventure. Enjoy the serene surroundings, recreational activities, and the ease of living in a home that is both efficient and stylish. Dont miss the opportunity to own this unique property! (id:6769)