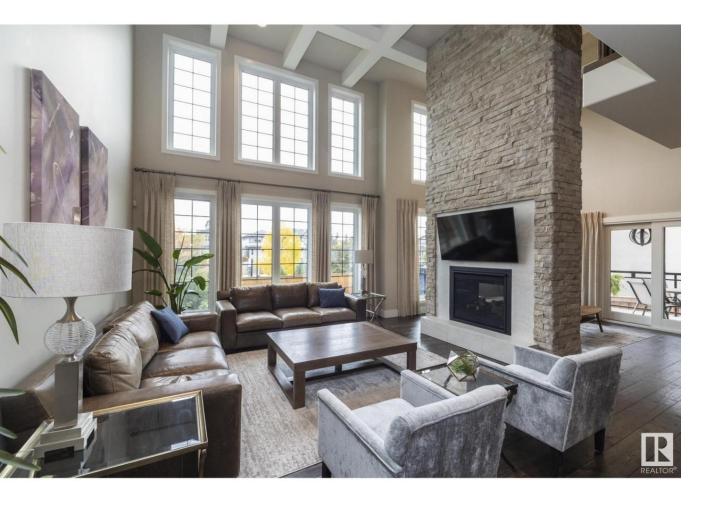

## Edmonton Alberta

\$999.000

Stunning former Kimberly Homes Show Home offering 3,182 sq ft of elegant living space in the prestigious golf course community of Jagare Ridge. The main level features an open-concept design with a chef's kitchen, stainless steel appliances, gas range, granite countertops, wine fridge, and a stylish bar area with mounted TV. A walk-through pantry connects to the mudroom and laundry area. Enjoy formal dining, a cozy family room with a two-way fireplace, and a private den or office. Upstairs, a bright bonus room with exposed beams and French doors opens into a charming library with built-in cabinetry. The luxurious primary retreat includes a private balcony, fireplace, spa-inspired ensuite, and large walk-in closet. Two additional bedrooms—each with walk-in closets—complete the upper floor. Added highlights include central A/C, speaker system, oversized heated double garage, low-maintenance landscaping, a covered patio with gas hookup, and automatic privacy screens. A blend of comfort and timeless design. (id:6769)