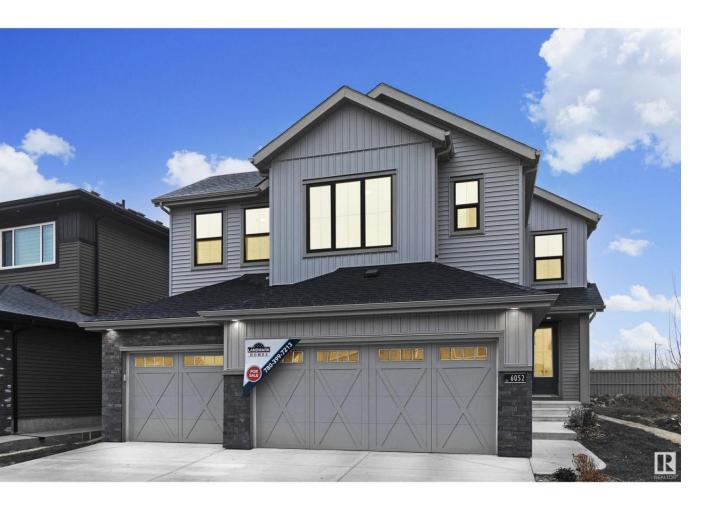

## Edmonton Alberta

\$725,000

This stunning Landmark Homes modern farmhouse is located in the family-friendly community of Chappelle! Featuring 9' ceilings, an OPEN TO BELOW feature, & a BONUS ROOM, this home is perfect for entertaining! A SEPARATE SIDE ENTRANCE makes this home ideal for building a LEGAL BASEMENT SUITE! The DREAM CHEF'S KITCHEN features black lacquer cabinetry, QUARTZ COUNTERTOPS, Stainless Steel Appliances, & a WALK THROUGH PANTRY! The LARGE WINDOWS allow tons of natural light to flow through the OPEN CONCEPT DESIGN! A bedroom and full bath complete the main floor. Upstairs is the BONUS ROOM, 2nd-floor laundry, & 2 SPACIOUS BEDROOMS; each w/ their own PRIVATE ENSUITES! The LARGE PRIMARY SUITE is your personal retreat with a LUXURIOUS 5 pc ensuite w/ DUAL SINKS, oversized shower, & FREESTANDING TUB! This ENERGY EFFICIENT HOME also has a Navien Tankless hot water tank, TRIPLE GLAZE WINDOWS, 3 Stage Medical-Grade Air Purification System, & HIGH VELOCITY FURNACE. Nestled on a 508.06 sqm Lot, this home is MOVE IN READY! (id:6769)