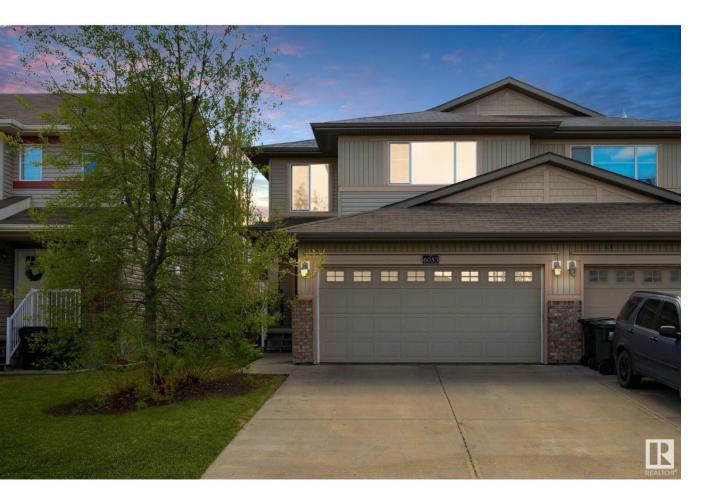

## Sherwood Park Alberta \$459,000

Step into the open floor plan with plenty of natural light and beautiful hardwood flooring. The chef's kitchen features stainless steel appliances, quartz countertops, and tons of cupboard space. A breakfast bar and walk-through pantry complete this modern style kitchen. This space seamlessly flows into the open concept dining and living areas. Upstairs, this home boasts two huge primary bedrooms, each featuring walk-in closets offering ample storage space. Each bedroom also features its own 4-piece ensuite bathroom. An additional office space provides flexibility to cater to your work-from-home or study needs. The double attached garage offers secure parking large enough for your truck. The fully fenced backyard boasts a large deck perfect for entertaining summer barbecues, or enjoying a morning coffee. This outdoor space also features a storage shed. Top it all off with a prime location, close to schools, main roadways, walking trails, and all amenities. (id:6769)