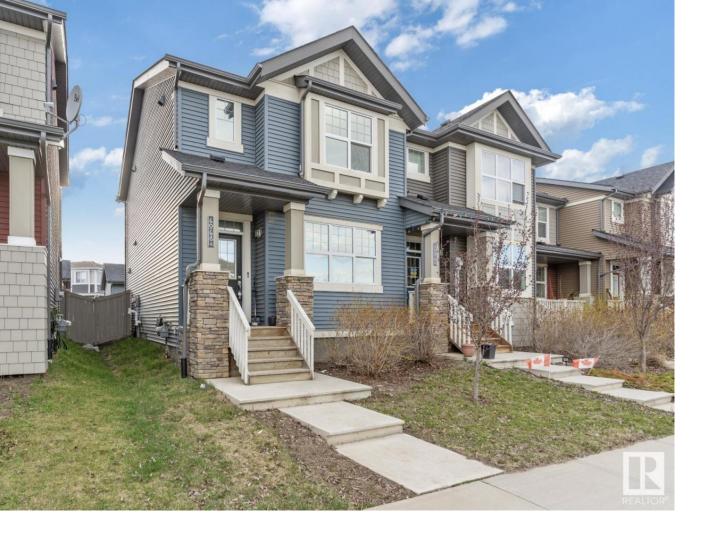

## Edmonton Alberta

TWO-STOREY RESIDENTIAL ATTACHED END UNIT OVER 1400 SQFT, 3 BED, 4 BATH, DOUBLE CAR GARAGE, FINISHED BASEMENT, AND NO CONDO FEES! This beautifully designed home in Rosenthal offers a stunning open concept that seamlessly connects the kitchen, living room, and dining area--perfect for both everyday living and entertaining. The kitchen features rich chestnut cabinets, a beige tile backsplash, arctic white quartz countertops, and stainless steel appliances. Upstairs, you'll find two spacious bedrooms, each with walk-in closets and private ensuites, along with a large, conveniently located laundry room. The fully finished basement adds even more value, with a spacious family room, additional bedroom, and full washroom. Enjoy the comfort of a stylish, low-maintenance home with NO CONDO FEES in a sought-after west Edmonton community. (id:6769)