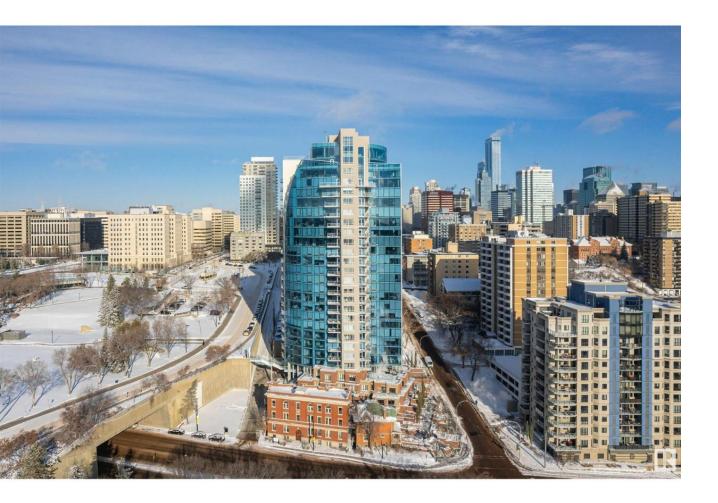

## Edmonton Alberta \$649,900

Your best life begins with a home that inspires you. Located in the exceptional Symphony Tower, the Chopin residence offers 2 bedrooms plus a den with 1282 sq ft of living space. Floor to ceiling windows overlook the River Valley and Legislature Building with Southwest exposure. Inside is a one-of-a-kind owners retreat that must be seen to appreciate. Comes with 2 titled parking stalls. Building amenities include a private lounge, Fitness Centre, and pedway with direct access to the government district and Legislature Building. There is also an option for full furnishing. Nothing Compares. (id:6769)