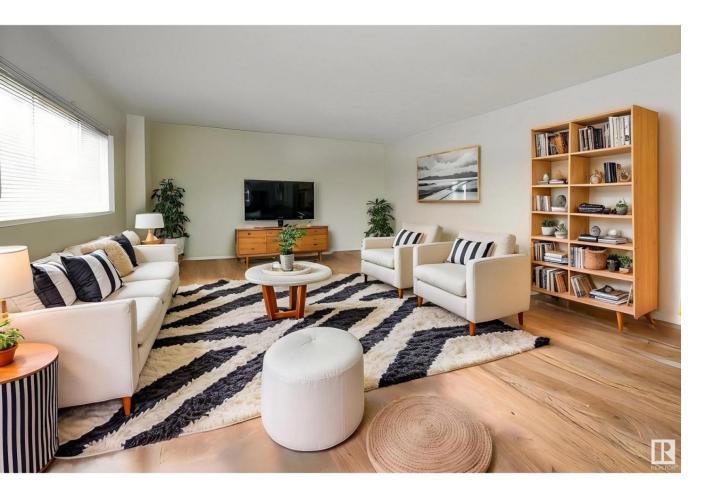

## Edmonton Alberta \$129,000

Impressive 2 Bedroom Condo in sought after location of Oliver. Prime Location West of Central Downtown close to many Amenities and within walking distance to Victoria River Valley Park and Victoria Golf Course. 1/2 Block from Grant Notley Park and Wonderful Views of the River Valley. Cozy Kitchen and Dining Room with Patio Access. Enjoy Daily Sunsets on the Patio. Spacious & Bright Living Room shows Large Windows and Views overlooking the City and River Valley. Two Great Sized Bedrooms with Double Closets. Updated 4PC Bathroom. Shared Laundry, Laundry Room just down the Hall. Elevator right next to the Unit for Convenience. Convenient Parking Space Assigned to Unit Only a Few Steps to the Back Entrance and Elevator to Your Floor. Beautiful Neighborhood Lined in Elm Trees with the Convenience of Downtown Atmosphere. Excellent Place to Call Home!!! (id:6769)