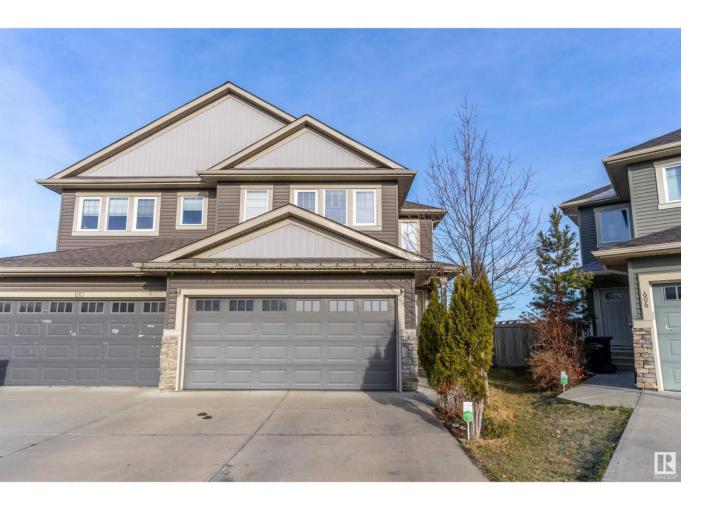

## Edmonton Alberta

\$495,900

Welcome to this Bright & Stunning property with HUGE LOT located in the community of MAPLE CREST built by COVENTRY HOMES. Home features encompassing huge living area, along with a gorgeous kitchen with stainless steel appliances & granite countertop with a lot of upgrades including baseboard, trims with hardwood flooring with central air conditioner. House is newly painted. As you enter, you'll be greeted by a spacious living area with a cozy fireplace with kitchen & dining area & a half washroom. Upstairs, you'll find a primary bedroom complete with an ensuite bathroom and a closet. Two additional bedrooms and another full bathroom. The basement is unfinished with 9' ceiling, offering endless potential for customization with hot water on demand. The backyard has a good size deck & is landscaped with HUGE LOT. This property also includes a double attached garage with exhaust fan. Quick access to Anthony henday drive & whitmed drive. Very close to Rec centre, Shopping centres, schools & parks, meadows transit centre. (id:6769)