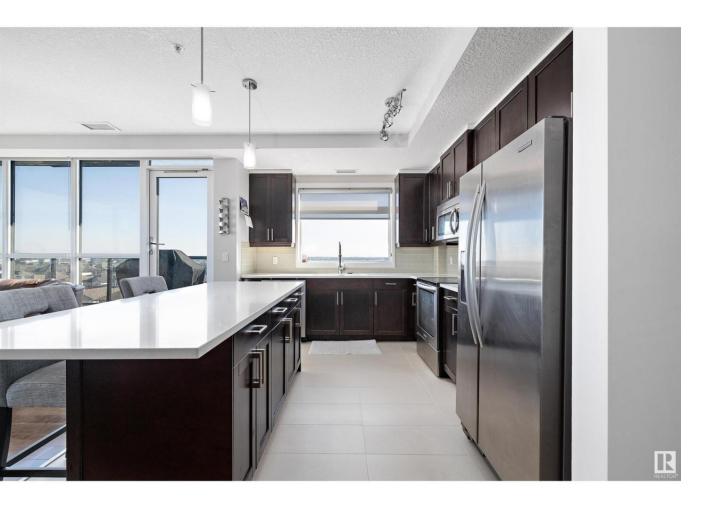

## Edmonton Alberta

\$318,800

Welcome to the Signature at Ambleside, a luxury condo building in Windermere. The Signature offers premium amenities such as a pristine fitness room, heated underground parking, on site concierge, A/C, and a social/games room. This is a STUNNING spacious corner unit with breathtaking views and an abundance of natural light. Concrete and stainless steel construction ensure peace and quiet. The modern kitchen is highlighted with quartz counters, glass tile backsplash, stainless steel appliances, plenty of cabinets, and pendant lighting over the island. The primary bedroom offers a walk through closet to the four piece ensuite with dual vanity sinks. An additional bedroom, bathroom, and laundry room with a front load washer and dryer complete this beautiful unit. Enjoy entertaining on the balcony with the included gas line for barbecuing. Just steps away from walking trails, entertainment, and shopping within the Currents of Windermere. Easy access to the Anthony Henday and close to the Edmonton Airport. (id:6769)