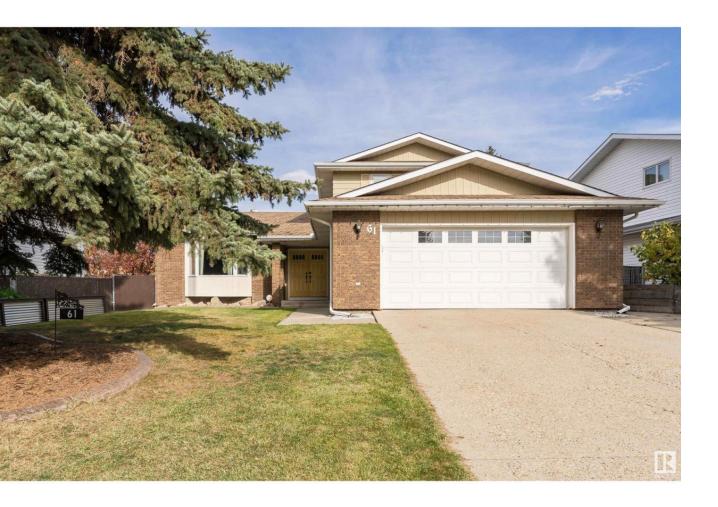

## Spruce Grove Alberta

\$499.900

Make the desirable Marlboro Drive in Millgrove your new address! Bright, spacious main floor featuring a front living room with large bay window, rear family room with stunning brick faced fireplace & patio doors to amazing backyard. Formal dining area off kitchen, Kitchen is spacious & has newer appliances, loads of wood cabinetry & tile flooring. Main floor is also host to 4th bedroom, bathroom and laundry room. Upper level includes 3 great sized bedrooms & full bath; primary suite includes 3pce ensuite. Basement is spacious & includes 5th bedroom that has been started PLUS there's a sauna! Upgrades over the years include: windows, flooring/trim, lighting, furnace. Home has central A/C & central vacuum, plus hardwood floors throughout main & upper. Beautiful mature, large backyard w/ privacy fencing, raised garden boxes, storage shed, deck and a greenhouse. Double car garage with extra wide driveway & lots of guest parking. Great location w/ park/playground nearby, close to schools & walking trails (id:6769)