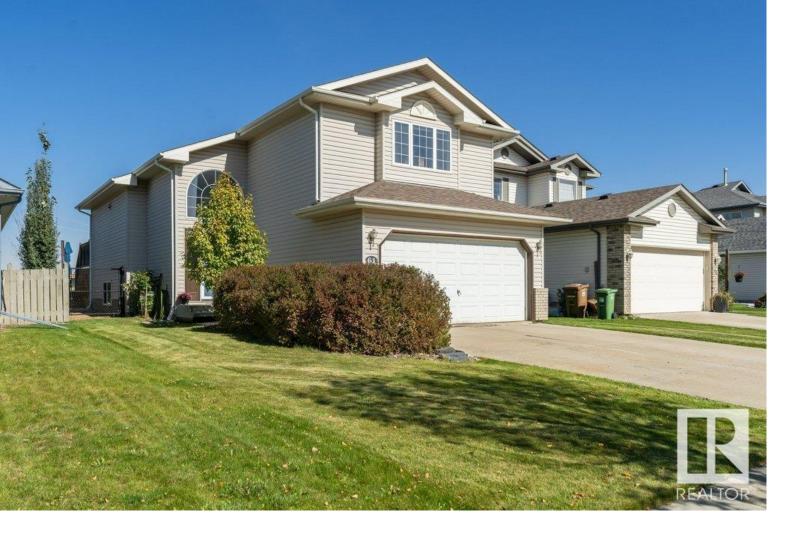

## St. Albert Alberta

\$514,900

PERFECT FAMILY HOME IN THE ULTIMATE LOCATION! The open concept design, vaulted ceilings & contemporary colors provide a warm, open feel throughout this beautiful home. The main floor has a well-appointed kitchen boasting white European cabinetry, large island, corner pantry & spacious dining area with patio doors leading to a huge two tier deck great for entertaining. The great room is accented by a cozy gas F/P & windows with a view to the backyard. The primary bedroom on the upper level, is your own private sanctuary with a 4 pc ensuite & W/I closet. Two additional bedrooms & a 4 pc bath complete the main floor. The professionally finished lower level, features large windows providing tons of natural light, spacious family room with electric F/P, large 4th bedroom, 3 pc bath & even a perfectly sized playroom for the kids. The private deck & backyard provide amazing views of the park & forest areas and also provide lots of room for great family times with the option of enjoying the park behind. (id:6769)