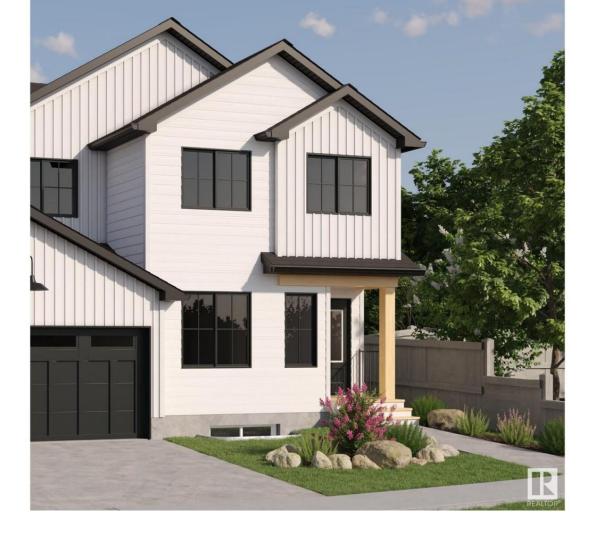

## Edmonton Alberta

\$435,747

Welcome to this brand new half duplex the "Dakota D" Built by the award winning builder Pacesetter homes and is located in one of Edmonton's newest north east communities of Marquis. With over 1390 square Feet, this opportunity is perfect for a young family or young couple. Your main floor as you enter has a large living area with a center kitchen perfect for entertaining that's wide open to the dining/nook area. The main floor has luxury vinyl plank through and an upgraded kitchen with quartz counter tops. The second level has a the 3 good size bedrooms and 2 full bathrooms with the stackable laundry area. This duplex also comes with a an oversized detached parking pad\*\*\* Photo used is of an artist rendering, home is under construction and will be complete by September of this year\*\*\* (id:6769)