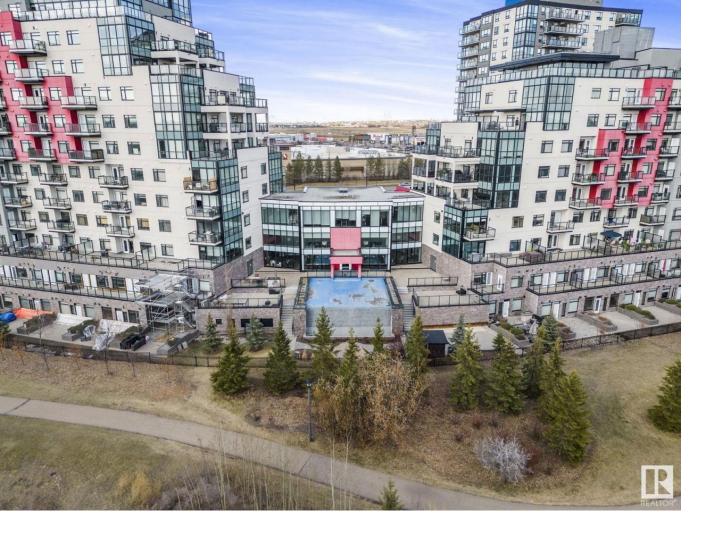

## Edmonton Alberta

\$235,000

Welcome to SIGNATURE condominiums in Ambleside of Windermere. This 2 BEDROOM, 1 BATH condo is located on the 6th floor and includes GRANITE countertops, tiled backsplash, upgraded S/S appliances, ceramic tile in the entry, kitchen and bathroom, HARDWOOD flooring in the dining and living room, upgraded WOOD SHELVING in the walk-in closet, forced air, A/C, covered BALCONY with natural gas BBQ hookup. Also included is an extra wide underground HEATED PARKING stall and a STORAGE cage. It is a very short walk to the grocery store and the bus stop (access to Century Park). The complex is secured with a fobbed entry and elevator and offers a lobby with a staffed CONCIERGE, GYM, and a large SOCIAL ROOM including a patio, kitchen, and pool table. Perfect STARTER HOME for singles, couples, or students. If you are looking for a LUXURY condo in Southwest Edmonton, this is a must-see! Possible positive cash flow for investors!! (id:6769)