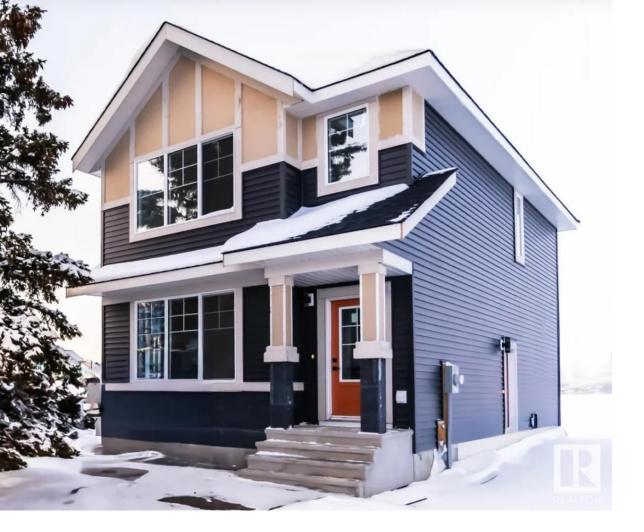

## Edmonton Alberta \$591,975

Nestled in the charming Villages at Griesbach, this brand-new 1,576 sq. ft. home blends comfort, elegance, and modern living. Surrounded by mature trees, the main floor features a versatile flex room, a spacious walkin pantry, and a cozy living room with a fireplace. In the kitchen, you'll find pristine quartz countertops, two-tone ceiling-height cabinetry, upgraded lighting, and stainless appliances. A side entrance allows for future basement suite potential, while the exterior will be fully finished with a deck, landscaping, and fencing. Additionally, a 20' x 20' detached garage is INCLUDED for convenience. Designed for efficiency, this home includes an air purification system, high-efficiency heating, and a tankless hot water system. Located in a family-friendly community you're within walking distance of a K-9 school, many greenspaces, walking trails, and amenities. With easy access to shopping, dining, and recreation, it's the ideal place to call home. (id:6769)