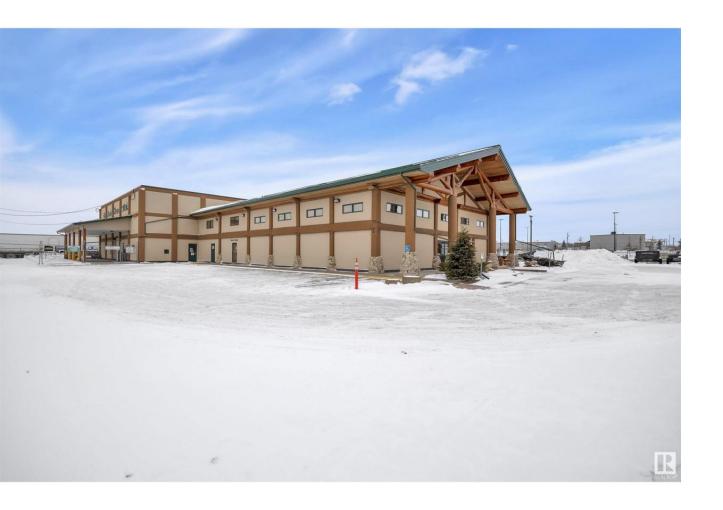

## Leduc Alberta

\$4,490,000

When location is KEY! And building appearance, condition is top priority. Look no further than this custom built property. Situated on 2 acres of land that is finished with pavement, concrete and a compacted yard. This extremely well built is not only unique but also one of a kind. The useage are endless showroom in front with warehouse in back. Office space completed on the second level. This property has 8 walls in the majority of building. New roof has been installed on shop/warehouse portion. Pls look at pictures as well as layout design. (id:6769)