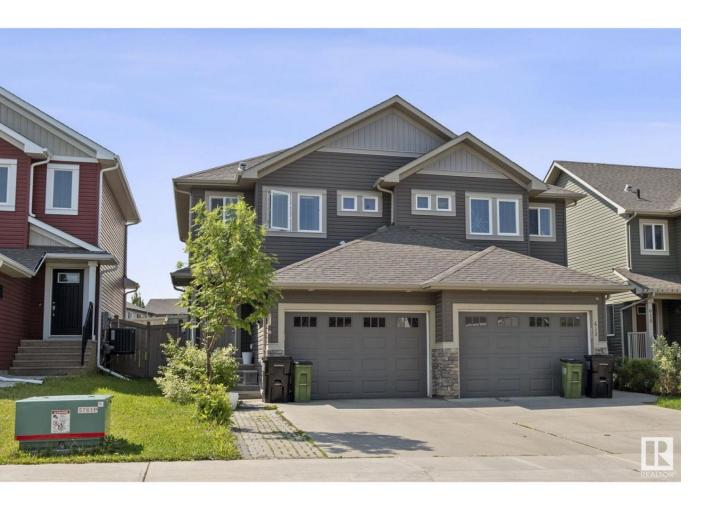

## Edmonton Alberta

\$484.800

Welcome to this well-maintained MOVE-IN-READY half duplex. In the sought out community of Maple Crest. 4 BEDROOMS, 3 1/2 BATHROOMS, 2 KITCHENS. Features include an oversized single-car garage, ceiling-height kitchen cabinets, oversized island, and a main floor powder room. The backyard is fully fenced and comes complete with a deck--perfect for outdoor enjoyment. Upstairs offers a spacious primary bedroom with ensuite, two additional bedrooms, and a 4-piece shared bathroom complete this floor .The fully finished basement includes a bedroom, 3-piece bathroom, and a kitchen area, providing great flexibility for extended family. New paint! Conveniently located close to schools, shopping, airport, and other major amenities. A great opportunity--just move in and enjoy! (id:6769)