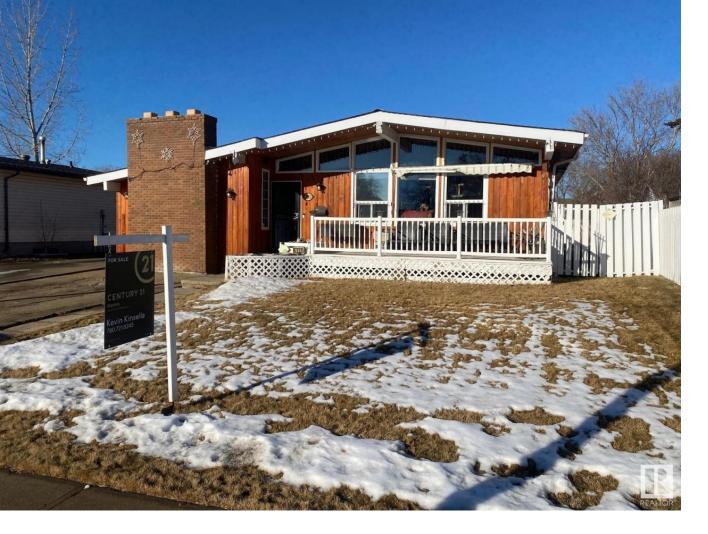

## Edmonton Alberta

1496 SQFT OPEN BEAM BUNG WITH MAIN FLOOR FAMILY & WOOD BURNING FPL. LARGE MASTER BEDROOM WITH GAS FIREPLACE 2 PIECE ENSUITE AND DOORS TO PATIO, 2 BEDROOMS UP & 3 DOWN & 3 BATHS. HUGE NEWER BEUTIFUL MAPLE KITCHEN WITH ISLAND THAT HAS SEATING FOR 10. ALL APPLIANCES LESS THAN 2 YEARS OLD, NEWER BOILER AND HOTWATER TANK.OVERSIZED 24X28 GARAGE WITH VAULTED CEILING 220 WIRING & HEATED,RV PARKING IS POSSIBLE OR PARKING FOR 6 CARS MIN SHOW & SELL. (id:6769)

Listing Presented By:

Originally Listed by: Century 21 Masters

https://kinsellahome.com/