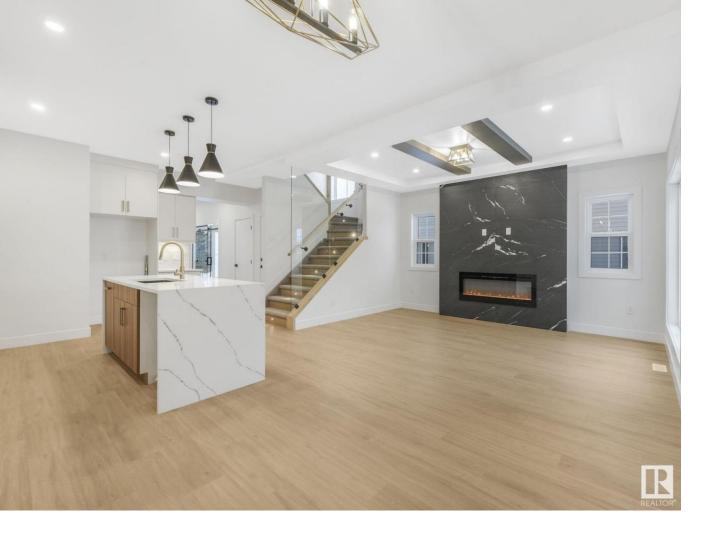

## Edmonton Alberta

\$929,800

Welcome to this stunning brand-new home in the vibrant community of Chappelle. Overlooking the RAVINE, this 2-storey home comes with a 2-bedroom LEGAL BASEMENT SUITE and a 2 bedroom GARAGE SUITE. The main floor features a bedroom with an ensuite, a den, and a powder room. The kitchen is fully upgraded and finished off with quartz countertops. The living room has a bright and beautiful feature wall with an electric fireplace. Upstairs the primary room has a spa-like 5-piece ensuite along with two spacious bedrooms and a full bathroom. A bonus room for family entertainment and the laundry area complete the upper floor. The fully finished basement has two bedrooms, a kitchen, a 4-piece bath, and a recreational area. Spacious 2-bedroom garage suite! Premium lighting package, glass railings, MDF shelving, custom showers and feature walls. The entire home is masterfully crafted with sleek, upgraded finishes throughout. Close to amenities and the Edmonton Airport. (id:6769)