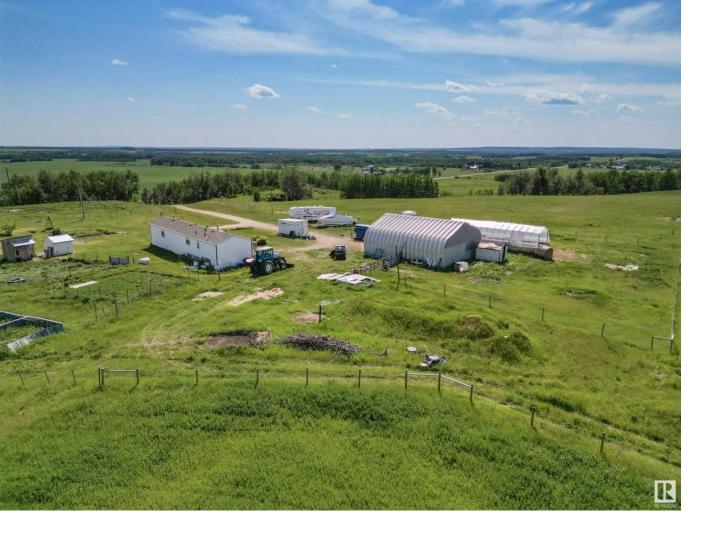

## Rural Parkland County Alberta

Get Away From the City & Hide in Your Own Private Haven Among the Rolling Hills, Trees & Wildlife W/Amazing Views & Sunsets. 72.15 Acres Located 20 Minutes From Drayton Valley & 50 Minutes From West Edmonton. Private, Gated Property W/Comfortable 3 Bed, 2 Bath Mobile W/Lg Kitchen Area, Lg Living Rm, Laundry Rm, Reverse Osmosis Water System, Many Windows, & Huge Front Deck. Property Incudes a 35X40 Archrib Quonset Shop W/Concrete Floor, Mezzanine, Drain, Shelving, & Wood Stove Pipe, Huge Greenhouse, Raised Beds, Fruit Trees, Sheds, Chicken Coop, Well House, Root Cellar in the Side of the Hill, 4 Waterers, Huge Garden Area, Compost Area, Many Fenced Areas, Many Trails Through The Bush, Underground Dog Fence System, Underground Power, Drilled Well, & Septic System, & a Western Hitching Post. Land is almost Completely Fenced W/Approximately Half Pasture/Hay & the Other Half Treed. Perfect for a Hobbie Farm! Boarders Crown Land & Kitty Corner to Buck For Wildlife. Close to HWY 759, HWY 627, & Wabamun Lake. (id:6769)